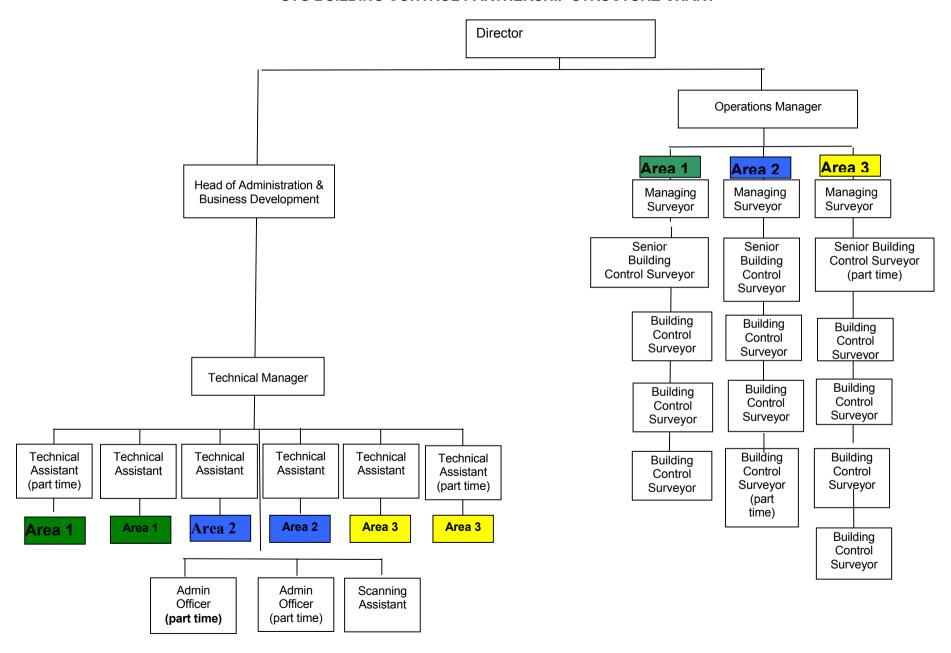

## Summary

The report sets out an update to the Building Control Partnership Structure Chart.

### 1. BACKGROUND

1.1 The Partnership has introduced a new structure with three teams replacing the four team structure as originally set out in the Business Plan included in the main agenda. This is set out overleaf for information.

#### STG BUILDING CONTROL PARTNERSHIP STRUCTURE CHART